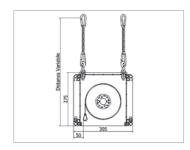

### **Technical details**

## Available sizes chart

|     | 4:3<br>H B |      | 16:10<br>H B |      | 16:9<br>H B |      | Encumbrance | O<br>kg |
|-----|------------|------|--------------|------|-------------|------|-------------|---------|
| Mod | B x H (cm) | D    | B x H (cm)   | D    | B x H (cm)  | D    | L (cm)      | kg      |
| 750 | 750 x 562  | 369" | 750 x 469    | 348" | 750 x 422   | 339" | 777         | 120     |
| 800 | 800 x 600  | 394" | 800 x 500    | 371" | 800 x 450   | 361" | 827         | 150     |
| 850 | 850 x 638  | 418" | 850 x 531    | 395" | 850 x 478   | 384" | 877         | 175     |