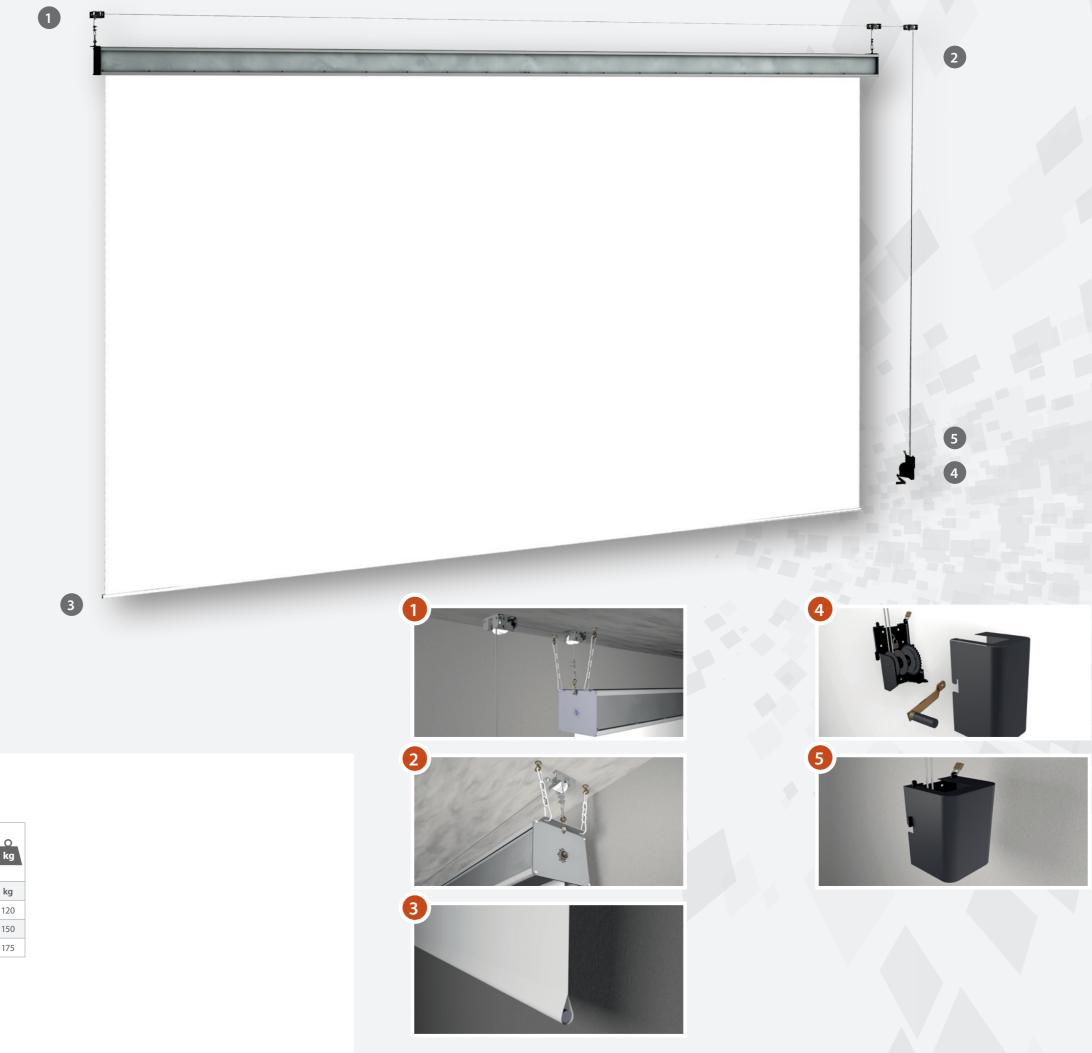

# The screen for open plan rooms.

Theatres, conference rooms, halls, congress centres. These are the typical environments for which this model was designed.

The structure is made from a combination of aluminium and steel with a large diameter aluminium tube, reinforced in order to prevent bending and activated by a big torque SOMFY motor. The box protects the fabric from dust or impact with other hanging objects.

It can be equipped with a winch lifting kit which makes it easier to lift it when mounting and to lower it for cleaning, mending and other maintenance operations.

The packaging consists of a solid steel reinforced wooden box which makes transport safer also for long distances.

#### Screen characteristics

- mixed aluminium and steel structure
- powerful and quiet motor
- wide range of fabrics and sizes
- safety anchor chains
- reinforced wooden box packaging
- · lifting kit on request