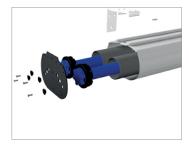

## This screen features the new Somfy motors with inbuilt encoder and dedicated control unit to independently operate the movements of the two fabrics.

Its sophisticated technology allows to obtain up to 8 different formats, 5 of which preset, the first being dedicated to the 4:3 format.

Motors and electronics are activated by the radio frequency remote control but also by any home automation system or control room commercially available. With the new technology it is possible to change the video formats by simply activating the remote control provided and is also possible to program the unit to lower or to lift the screen and adjust the formats at will with 5 cm precision.