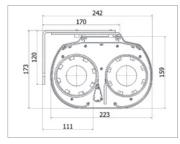

# Copernico

#### Five screens in one.

## This screen features the new Somfy motors with inbuilt encoder and dedicated control unit to independently operate the movements of the two fabrics.

Its sophisticated technology allows to obtain up to 8 different formats, 5 of which preset, the first being dedicated to the 4:3 format.

Motors and electronics are activated by the radio frequency remote control but also by any home automation system or control room commercially available. With the new technology it is possible to change the video formats by simply activating the remote control provided and is also possible to program the unit to lower or to lift the screen and adjust the formats at will with 5 cm precision.

#### **Technical details**







#### Available sizes chart



#### Screen characteristics

- standard tensioning
- Somfy motors and electronics interfaced with home automation systems and control rooms
- customized formats from the remote control
- round shaped box with coordinated side end plates
- seamless projection fabric

### Available fabrics

- Home Vision
- Microperforated
- Grey High Contrast
- Coral retro-projection



Reference page 6-7

|     | H<br>B     |      | 16:10<br>НВ |      | н в        |      | н В        |      | 21:9<br>НВ |      | Encumbrance | O<br>kg |
|-----|------------|------|-------------|------|------------|------|------------|------|------------|------|-------------|---------|
| Mod | B x H (cm) | D    | B x H (cm)  | D    | B x H (cm) | D    | B x H (cm) | D    | B x H (cm) | D    | L