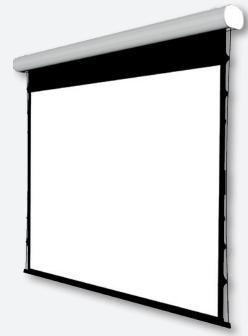

#### Screen characteristics

- standard tensioning
- Somfy motors and electronics interfaced with home automation systems and control rooms
- customized formats from the remote control
- round shaped box with coordinated side end plates
- seamless projection fabric

### Available fabrics

- Home Vision
- Microperforated
- Grey High Contrast
- Coral retro-projection

Reference page 6-7

|     | H<br>B     |      | 16:10<br>НВ |      | н в        |      | н В        |      | 21:9<br>НВ |      | Encumbrance | O<br>kg |
|-----|------------|------|-------------|------|------------|------|------------|------|------------|------|-------------|---------|
| Mod | B x H (cm) | D    | B x H (cm)  | D    | B x H (cm) | D    | B x H (cm) | D    | B x H (cm) | D    | L (cm)      | kg      |
| 100 | 203 x 152  | 100″ | 203 x 127   | 094″ | 203 x 114  | 092″ | 203 x 110  | 091″ | 203 x 86   | 087″ | 232         | 38      |
| 110 | 224 x 168  | 110″ | 224 x 140   | 104″ | 224 x 126  | 101″ | 224 x 121  | 100″ | 224 x 95   | 096″ | 253         | 39      |
| 120 | 244 x 183  | 120″ | 244 x 153   | 113″ | 244 x 137  | 111″ | 244 x 132  | 109″ | 244 x 104  | 104″ | 273         | 41      |
| 130 | 264 x 198  | 130″ | 264 x 165   | 123″ | 264 x 149  | 119″ | 264 x 143  | 118″ | 264 x 112  | 113″ | 293         | 43      |
| 140 | 284 x 213  | 140″ | 284 x 178   | 132″ | 284 x 160  | 128″ | 284 x 154  | 127  | 284 x 121  | 122″ | 313         | 46      |
| 150 | 305 x 229  | 150″ | 305 x 191   | 141″ | 305 x 172  | 138″ | 305 x 165  | 137  | 305 x 130  | 131″ | 334         | 49      |