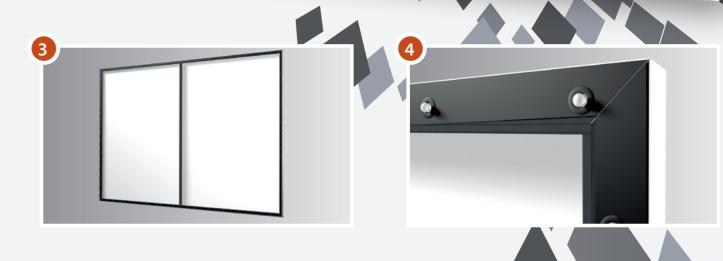

The cloth is fixed in the rear part of the frame thanks to a series of rubber eyelets along the perimeter, which ensures the right tension. Every structural part of the screen is concealed, thus presenting a completely white object.

## Screen characteristics

- smart design suitable for Interior Design installations
- quick mounting system
- anchor supports totally hidden
- possibility to realize the screens in the desired sizes and formats according to the planning specifications