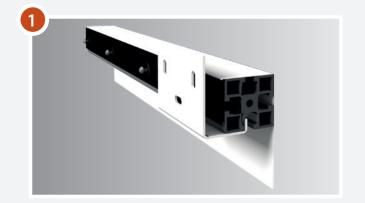

#### Only White is the solution that turns the screen into a piece of furniture.

The bearing structure is made of an aluminium profile which prevents any deformations guaranteeing perfect flatness of the projection fabric over the years.

The cloth is fixed in the rear part of the frame thanks to a series of rubber eyelets along the perimeter, which ensures the right tension. Every structural part of the screen is concealed, thus presenting a completely white object.

## Screen characteristics

- smart design suitable for Interior Design installations
- quick mounting system
- anchor supports totally hidden
- possibility to realize the screens in the desired sizes and formats according to the planning specifications