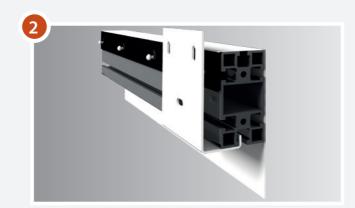

# The screen becomes a piece of furniture.

It is the frame screen created to meet the requirements of architects and interior designers who need to fit the product in sophisticated environments.

#### Only White is the solution that turns the screen into a piece of furniture.

The bearing structure is made of an aluminium profile which prevents any deformations guaranteeing perfect flatness of the projection fabric over the years.

Only White is available in sizes and formats defined according to the customer's planning requirements. It is dedicated to residential installations up to 400 cm base while larger dimensions are more suitable for professional environments such as cinemas.