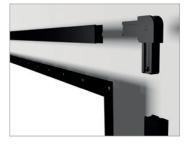

#### Never has a screen been simpler to mount and quick to position.

Designed and built using the aluminium profile of the Multi-Frame model it features longer segments, from 100 to 250 cm, and a soft black PVC trimmed fabric mounting system.

### Screen characteristics

- aluminium structure
- wide range of fabrics with black PVC border
- easy mounting
- T-stands for floor application on request