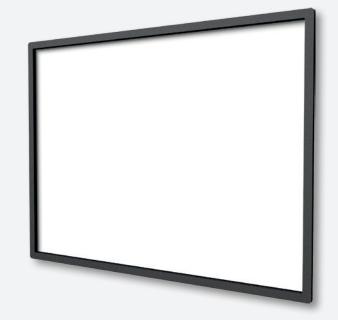

# Pro Frame

## Simplicity and convenience.

#### Never has a screen been simpler to mount and quick to position.

Designed and built using the aluminium profile of the Multi-Frame model it features longer segments, from 100 to 250 cm, and a soft black PVC trimmed fabric mounting system.