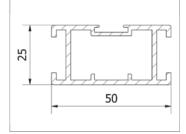

## **Technical details**

### Screen characteristics

- aluminium structure
- wide range of fabrics with black PVC border
- easy mounting
- T-stands for floor application on request