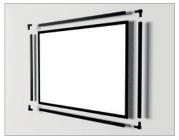

#### Never has a screen been simpler to mount and quick to position.

Designed and built using the aluminium profile of the Multi-Frame model it features longer segments, from 100 to 250 cm, and a soft black PVC trimmed fabric mounting system.

#### It keeps the Made in Italy's products quality combined with an extraordinary flexibility.

It comes with a wall mounting brackets kit, but it can also be hung from the ceiling or fixed on the T-stands for floor application, available on request.