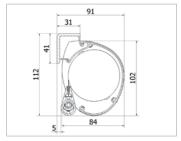

### Available sizes chart

|     | 4:3<br>H D |      | 1:1<br>H D |      | Encumbrance | O<br>kg |
|-----|------------|------|------------|------|-------------|---------|
| Mod | B x H (cm) | D    | B x H (cm) | D    | L (cm)      | kg      |
| 180 | 180x 135   | 089" | 180 x 180  | 100" | 188         | 10      |
| 200 | 200 x 150  | 098" | 200 x 200  | 111" | 208         | 12      |
| 240 | 240 x 180  | 118" | 240 x 240  | 134" | 248         | 14      |