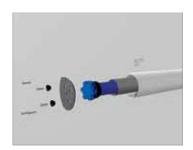

## The plug&play motorized screen.

With its particular drop-shaped design, the aluminium box has compact dimensions and a safe system to be easily mounted to the wall.

Its supple line well fits different environments turning out to be the perfect solution for installations where it is necessary to match the high quality of the components and of the Somfy motors with an adequate price.

- smart design
- quick mounting system
- Somfy motors