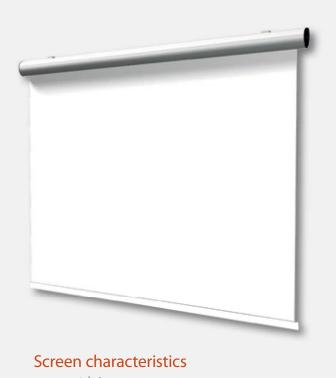

## The plug&play motorized screen.

With its particular drop-shaped design, the aluminium box has compact dimensions and a safe system to be easily mounted to the wall.

Its supple line well fits different environments turning out to be the perfect solution for installations where it is necessary to match the high quality of the components and of the Somfy motors with an adequate price.

Trim comes in three different standard sizes (no custom) with White Ice fabric, while the perimeter masking for 16:9 and 4:3 formats are available on request.